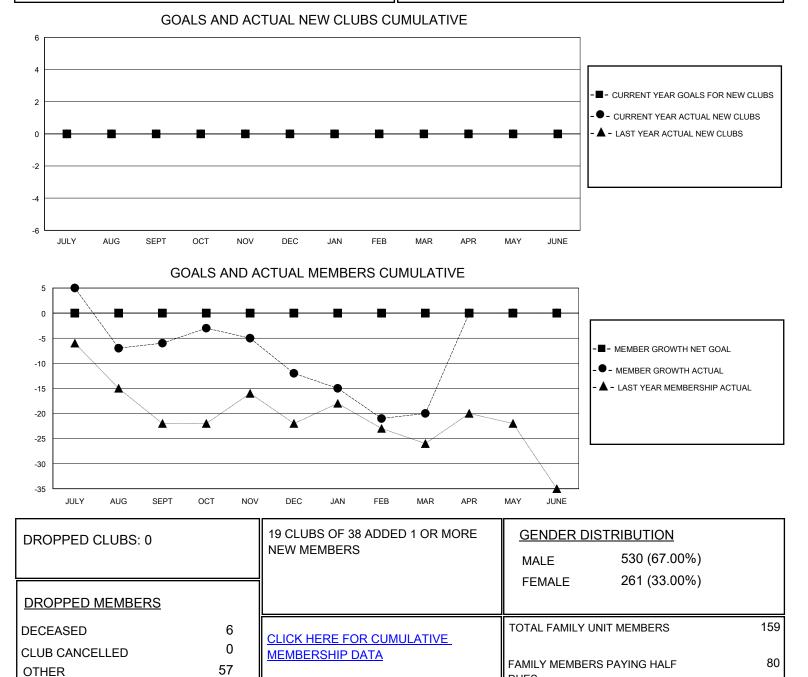

## MONTHLY MEMBERSHIP PROGRESS REPORT

District 9 SE

Results as of: 3/31/2024

| GMT:                  | LOCATION IOWA |           |               |                       |                        |                         | GMT CA                                             |
|-----------------------|---------------|-----------|---------------|-----------------------|------------------------|-------------------------|----------------------------------------------------|
| Clubs                 |               |           |               | Members               |                        |                         |                                                    |
| RESULTS FOR 2023-2024 |               |           |               | RESULTS FOR 2023-2024 |                        |                         |                                                    |
| QUARTER               | NEW CLUB GOAL | NEW CLUBS | DROPPED CLUBS | QUARTER               | BER GROWTH NET<br>GOAL | MEMBER GROWTH<br>ACTUAL | DROPPED<br>MEMBERS ACTUAL<br>(including transfers) |
| JULY/AUG/SEPT         | 0             | 0         | 0             | JULY/AUG/SEPT         | 0                      | 15                      | 21                                                 |
| OCT/NOV/DEC           | 0             | 0         | 0             | OCT/NOV/DEC           | 0                      | 9                       | 15                                                 |
| JAN/FEB/MAR           | 0             | 0         | 0             | JAN/FEB/MAR           | 0                      | 21                      | 27                                                 |
| APR/MAY/JUNE          | 0             | 0         | 0             | APR/MAY/JUNE          | 0                      | 0                       | 0                                                  |